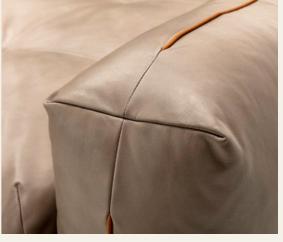

## New. **Rolf Benz MOYO**

Design: Beck Design

.

- Casual, unconventional relaxation sofa (single or modular sofa) with a retro look
- Tribute to the sunbathing lawns of the 1960s/70s

7

Rolf Benz MOYO

- Continuous seat with striking padding and perfectly matching stitching
- Distinctive stitching details in the body, seat and optional accessory cushions
- Chesterfield look with high side sections

## Rolf Benz MOYO

- 2 seat heights (43 cm or 45 cm)
- 2 side section heights
- Seat depth: 74 cm
- Seating comfort: Especially casual upholstery
- 4 faux leather piping
- Optional: Accessory cushions with piping detail in 2 options
- Upholstered benches (interlocking or free-standing)
- Legs: Plastic glides
- All models can be free-standing