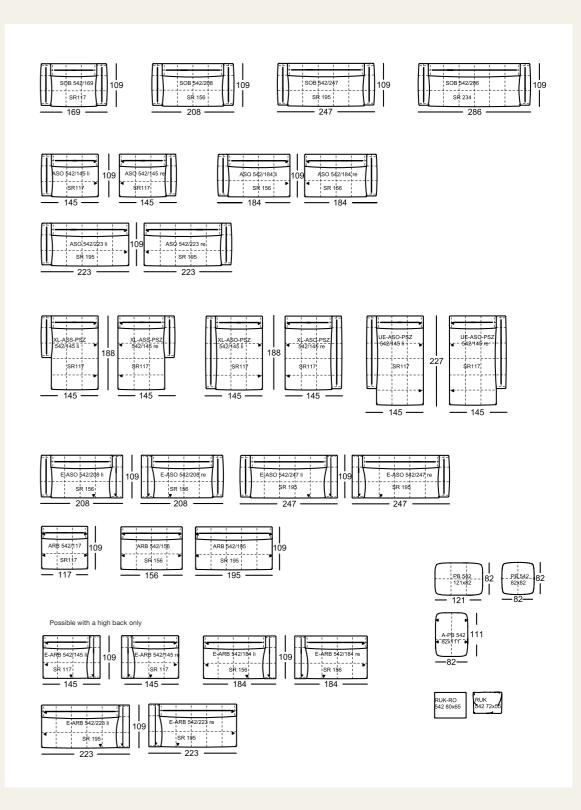

## Rolf Benz MOYO

- 2 seat heights (43 cm or 45 cm)
- 2 side section heights
- Seat depth: 74 cm
- Seating comfort: Especially casual upholstery
- 4 faux leather piping
- Optional: Accessory cushions with piping detail in 2 options
- Upholstered benches (interlocking or free-standing)
- Legs: Plastic glides
- All models can be free-standing