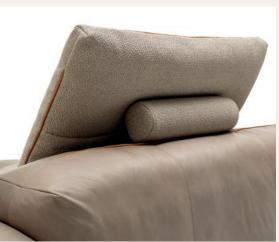

## New. **Rolf Benz MOYO**

Design: Beck Design

.

- Casual, unconventional relaxation sofa (single or modular sofa) with a retro look
- Tribute to the sunbathing lawns of the 1960s/70s

7

Rolf Benz MOYO

- Continuous seat with striking padding and perfectly matching stitching
- Distinctive stitching details in the body, seat and optional accessory cushions
- Chesterfield look with high side sections

## Rolf Benz MOYO

- 2 seat heights (43 cm or 45 cm)
- 2 side section heights
- Seat depth: 74 cm
- Seating comfort: Especially casual upholstery
- 4 faux leather piping
- Optional: Accessory cushions with piping detail in 2 options
- Upholstered benches (interlocking or free-standing)
- Legs: Plastic glides
- All models can be free-standing