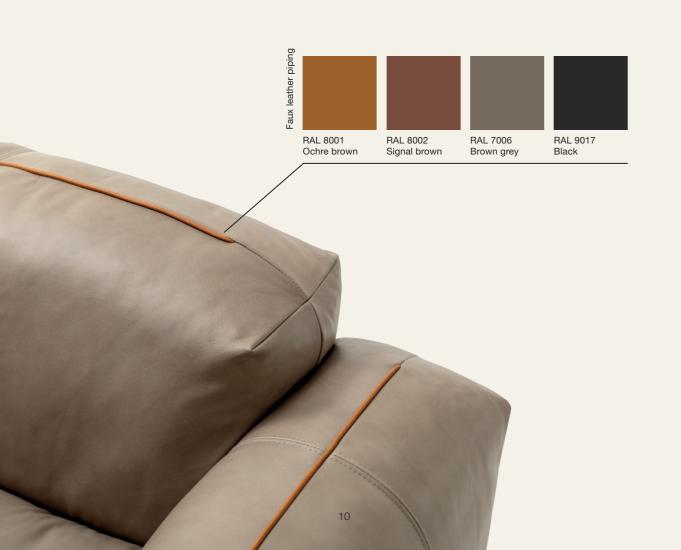

## Rolf Benz MOYO

- 2 seat heights (43 cm or 45 cm)
- 2 side section heights
- Seat depth: 74 cm
- Seating comfort: Especially casual upholstery
- 4 faux leather piping
- Optional: Accessory cushions with piping detail in 2 options
- Upholstered benches (interlocking or free-standing)
- Legs: Plastic glides
- All models can be free-standing