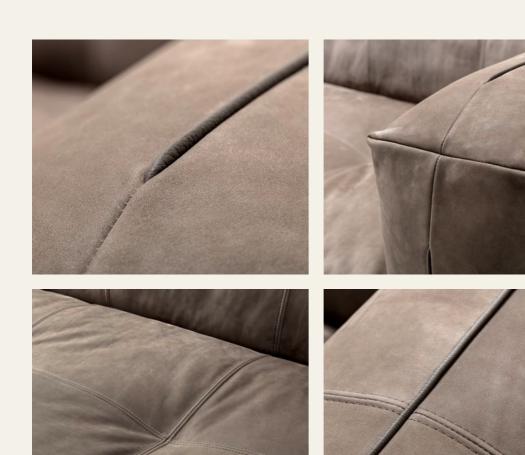

## New. **Rolf Benz MOYO**

Design: Beck Design

.

- Casual, unconventional relaxation sofa (single or modular sofa) with a retro look
- Tribute to the sunbathing lawns of the 1960s/70s

7

Rolf Benz MOYO

- Continuous seat with striking padding and perfectly matching stitching
- Distinctive stitching details in the body, seat and optional accessory cushions
- Chesterfield look with high side sections