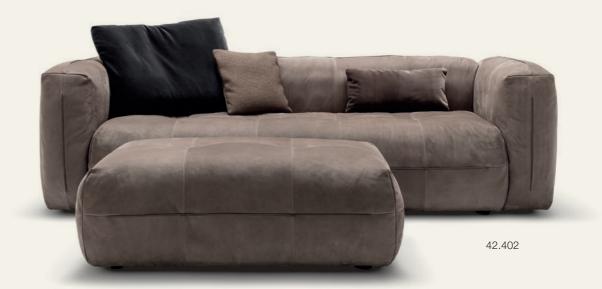

## New. **Rolf Benz MOYO**

Design: Beck Design

.

- Casual, unconventional relaxation sofa (single or modular sofa) with a retro look
- Tribute to the sunbathing lawns of the 1960s/70s

7

Rolf Benz MOYO

- Continuous seat with striking padding and perfectly matching stitching
- Distinctive stitching details in the body, seat and optional accessory cushions
- Chesterfield look with high side sections

## Rolf Benz MOYO

- 2 seat heights (43 cm or 45 cm)
- 2 side section heights
- Seat depth: 74 cm
- Seating comfort: Especially casual upholstery
- 4 faux leather piping
- Optional: Accessory cushions with piping detail in 2 options
- Upholstered benches (interlocking or free-standing)
- Legs: Plastic glides
- All models can be free-standing