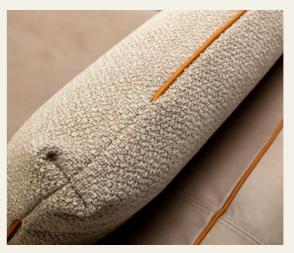

## New. **Rolf Benz MOYO**

Design: Beck Design

.

- Casual, unconventional relaxation sofa (single or modular sofa) with a retro look
- Tribute to the sunbathing lawns of the 1960s/70s

7

Rolf Benz MOYO

- Continuous seat with striking padding and perfectly matching stitching
- Distinctive stitching details in the body, seat and optional accessory cushions
- Chesterfield look with high side sections

## Rolf Benz MOYO

- 2 seat heights (43 cm or 45 cm)
- 2 side section heights
- Seat depth: 74 cm
- Seating comfort: Especially casual upholstery
- 4 faux leather piping
- Optional: Accessory cushions with piping detail in 2 options
- Upholstered benches (interlocking or free-standing)
- Legs: Plastic glides
- All models can be free-standing