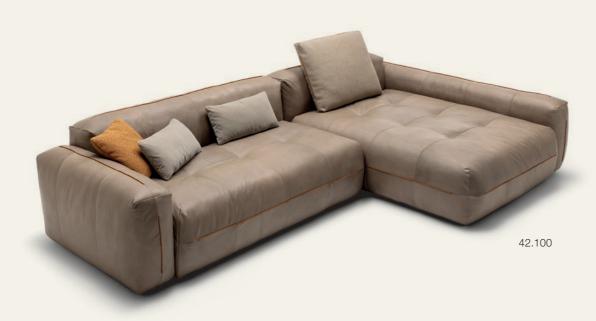

## New. **Rolf Benz MOYO**

Design: Beck Design

.

- Casual, unconventional relaxation sofa (single or modular sofa) with a retro look
- Tribute to the sunbathing lawns of the 1960s/70s

7

Rolf Benz MOYO

- Continuous seat with striking padding and perfectly matching stitching
- Distinctive stitching details in the body, seat and optional accessory cushions
- Chesterfield look with high side sections

## Rolf Benz MOYO

- 2 seat heights (43 cm or 45 cm)
- 2 side section heights
- Seat depth: 74 cm
- Seating comfort: Especially casual upholstery
- 4 faux leather piping
- Optional: Accessory cushions with piping detail in 2 options
- Upholstered benches (interlocking or free-standing)
- Legs: Plastic glides
- All models can be free-standing