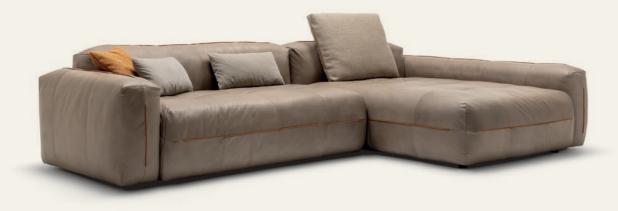

## New. **Rolf Benz MOYO**

Design: Beck Design

.

- Casual, unconventional relaxation sofa (single or modular sofa) with a retro look
- Tribute to the sunbathing lawns of the 1960s/70s

7

Rolf Benz MOYO

- Continuous seat with striking padding and perfectly matching stitching
- Distinctive stitching details in the body, seat and optional accessory cushions
- Chesterfield look with high side sections

## Rolf Benz MOYO

- 2 seat heights (43 cm or 45 cm)
- 2 side section heights
- Seat depth: 74 cm
- Seating comfort: Especially casual upholstery
- 4 faux leather piping
- Optional: Accessory cushions with piping detail in 2 options
- Upholstered benches (interlocking or free-standing)
- Legs: Plastic glides
- All models can be free-standing