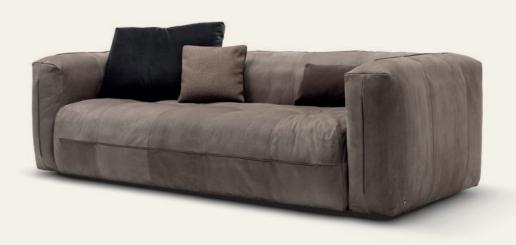

## New. **Rolf Benz MOYO**

Design: Beck Design

.

- Casual, unconventional relaxation sofa (single or modular sofa) with a retro look
- Tribute to the sunbathing lawns of the 1960s/70s

7

Rolf Benz MOYO

- Continuous seat with striking padding and perfectly matching stitching
- Distinctive stitching details in the body, seat and optional accessory cushions
- Chesterfield look with high side sections

## Rolf Benz MOYO

- 2 seat heights (43 cm or 45 cm)
- 2 side section heights
- Seat depth: 74 cm
- Seating comfort: Especially casual upholstery
- 4 faux leather piping
- Optional: Accessory cushions with piping detail in 2 options
- Upholstered benches (interlocking or free-standing)
- Legs: Plastic glides
- All models can be free-standing