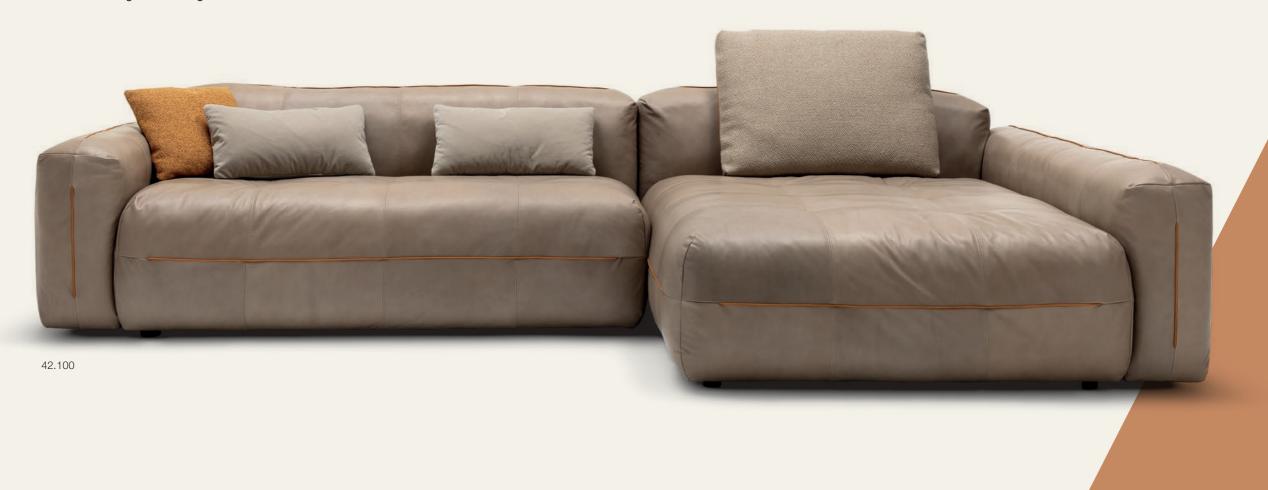

## New. **Rolf Benz MOYO**

Design: Beck Design

.

- Casual, unconventional relaxation sofa (single or modular sofa) with a retro look
- Tribute to the sunbathing lawns of the 1960s/70s

7

Rolf Benz MOYO

- Continuous seat with striking padding and perfectly matching stitching
- Distinctive stitching details in the body, seat and optional accessory cushions
- Chesterfield look with high side sections

## Rolf Benz MOYO

- 2 seat heights (43 cm or 45 cm)
- 2 side section heights
- Seat depth: 74 cm
- Seating comfort: Especially casual upholstery
- 4 faux leather piping
- Optional: Accessory cushions with piping detail in 2 options
- Upholstered benches (interlocking or free-standing)
- Legs: Plastic glides
- All models can be free-standing